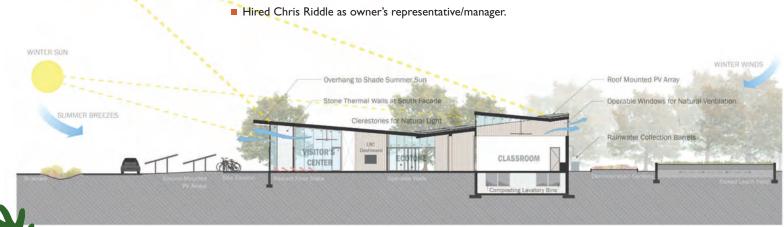

### FY12 & FY13 Green Building Project in Review

The Hitchcock Center has been working for five years in extensive planning and preparation toward its future, initiating a new green building project calling for a building that will not only serve as a highly visible model of ecological design, but also will teach people of all ages the science of ecology and the practice of sustainability. Some milestone achievements include:

#### FY2012

- Secured new site and partnership with Hampshire College;
- Completed engineering and geotechnical studies of the site;
- Hired fundraising advisor Ellen Leuchs of KirschLeuchs Consulting to plan for a future capital campaign.

#### FY2013

- Hired design team lead by designLAB architects;
- Received \$30,000 technical assistance grant from the Massachusetts Cultural Facilities Fund to complete the conceptual design;
- Hired Wright Builders as preconstruction advisor;