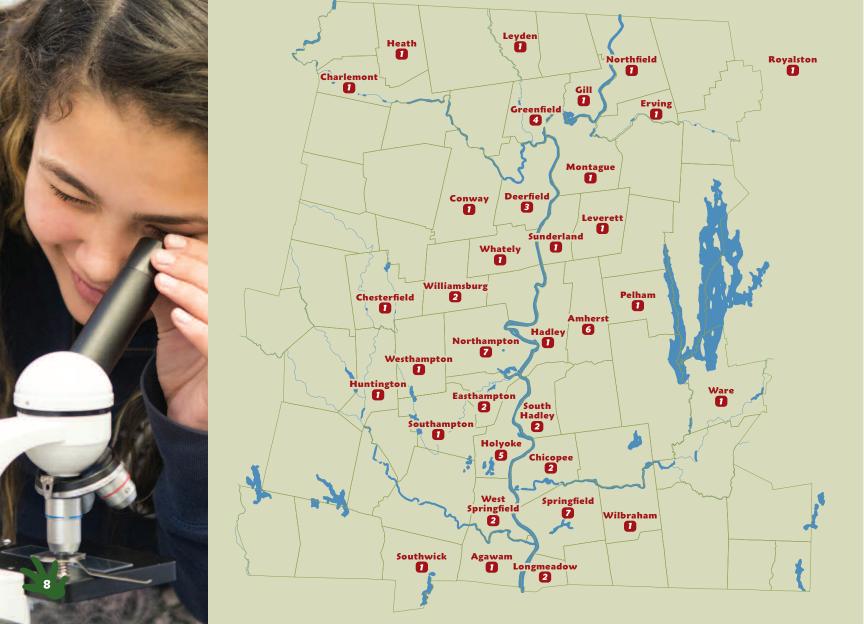

## K-12 School Programs—Schools & Communities Served In FY12 & FY13

The Hitchcock Center served 66 schools in 34 communities within western Massachusetts during fiscal years 2012 & 2013.

| ED A | KII/I | 161 |     | ILITA |
|------|-------|-----|-----|-------|
| FKA  | NKL   | IN  | COL | JNTY  |