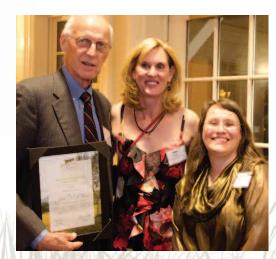

#### 2013

John W. Olver, former U.S. Representative (Massachusetts 1st District) Legacy Award for Policy & Advocacy John Green, Jr., naturalist, photographer, and educator Legacy Award for Education

Photos: John Green, Jr. (above); John W. Olver, Julie Johnson, Jaana Cutson (below)